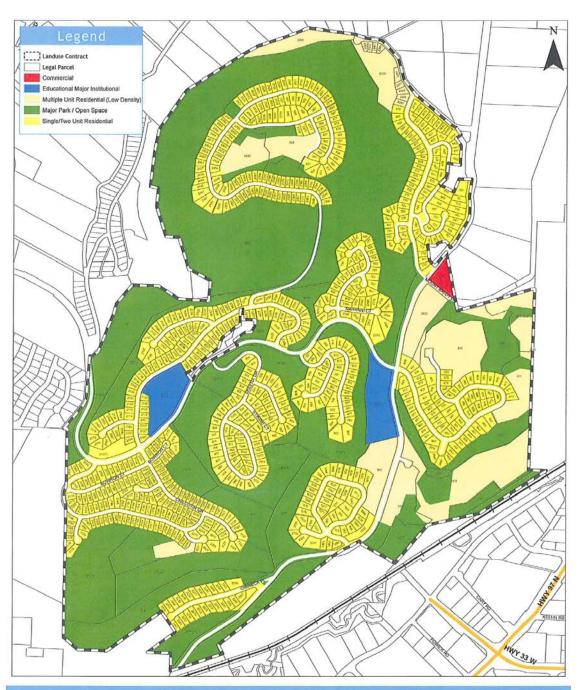

- 1. THAT Map 19.1 **GENERALIZED FUTURE LAND USE** of Schedule "A" of "*Kelowna 2020* Official Community Plan Bylaw No. 7600" be amended by changing the Generalized Future Land Use designation of the properties bounded by Dilworth Drive to the South, Silver Place to the North, Monashee Place to the East and Summit Drive to the West, commonly known as "Dilworth Mountain Estates", located in Dilworth Mountain Estates, Kelowna, B.C., from the "Single/Two Unit Residential" designation, the "Multiple Unit Residential Low Density" designation, the "Commercial" designation to the "Single/Two Unit Residential" designation, the "Multiple Unit Residential Medium Density" designation, the "Commercial" designation, the "Major Park/Open Space" designation and the "Public Service/Utilities" designation as per Maps "Dilworth LUC Future Land Use Existing" and "Dilworth LUC Map A Future Land Use Proposed" attached to and forming part of this bylaw;
- 2. AND THAT pursuant to Section 882 of the *Local Government Act*, each reading of this bylaw receive an affirmative vote of a majority of all members of the Council;
- 3. This bylaw shall come into full force and effect and is binding on all persons as and from the date of adoption.

Dilworth LUC
Future Land Use - Existing
April 2010

Dilworth LUC - Map "A"
Future Land Use - Proposed
April 2010