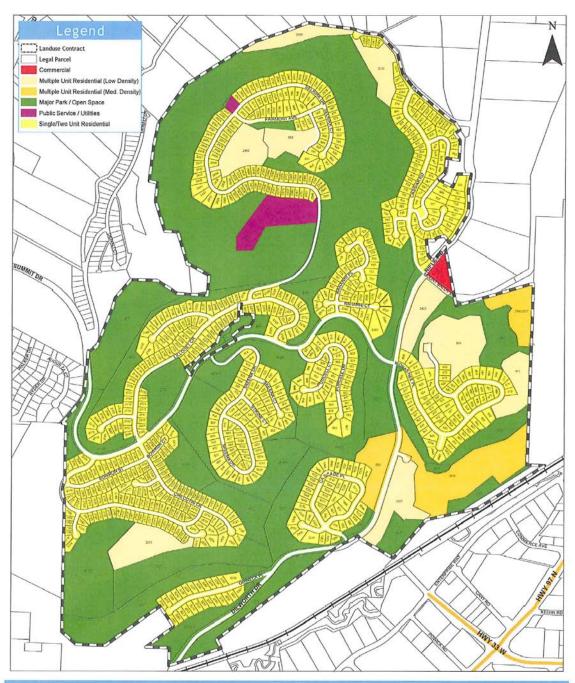

- 1. THAT Map 19.1 **GENERALIZED FUTURE LAND USE** of Schedule "A" of "*Kelowna 2020* Official Community Plan Bylaw No. 7600" be amended by changing the Generalized Future Land Use designation of the properties bounded by Dilworth Drive to the South, Silver Place to the North, Monashee Place to the East and Summit Drive to the West, commonly known as "Dilworth Mountain Estates", located in Dilworth Mountain Estates, Kelowna, B.C., from the "Single/Two Unit Residential" designation, the "Multiple Unit Residential Low Density" designation, the "Commercial" designation to the "Single/Two Unit Residential" designation, the "Multiple Unit Residential Medium Density" designation, the "Commercial" designation, the "Major Park/Open Space" designation and the "Public Service/Utilities" designation as per Maps "Dilworth LUC Future Land Use Existing" and "Dilworth LUC Map A Future Land Use Proposed" attached to and forming part of this bylaw;
- 2. AND THAT pursuant to Section 882 of the *Local Government Act*, each reading of this bylaw receive an affirmative vote of a majority of all members of the Council;
- 3. This bylaw shall come into full force and effect and is binding on all persons as and from the date of adoption.

Dilworth LUC
Future Land Use - Existing
April 2010

Dilworth LUC - Map "A"
Future Land Use - Proposed
April 2010